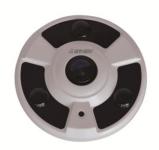

|
|                     | Temperature          | - 10°C ~ + 55°C                                                            |
|                     | Humidity             | < 90%                                                                      |
|                     | Dimensions           | 119mm(Φ)×72mmm *(H)                                                        |
|                     | Weight               | 800g                                                                       |

### **Typical Applications**

Suitable for financial, military, prisons, airports, factories, government, hotels, such as IP monitoring, especially suitable for the night, such as outdoor, warehouses and other locale with auxiliary infrared light source.



## Picture