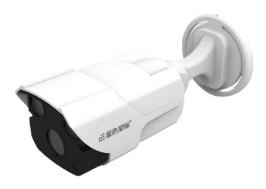

ion      | IP66                                                                                       |
|                  | IR Range                | 30m                                                                                        |
|                  | Dimensions              | 91(Φ)mm*215(H)mm                                                                           |
|                  | Weight                  | 950g                                                                                       |

### **Typical Applications**

Suitable for financial, military, prisons, airports, factories, government, hotels, such as IP monitoring, especially suitable for the night, such as outdoor, warehouses and other locale with auxiliary infrared light source.



### **Picture**



## **Dimensions**