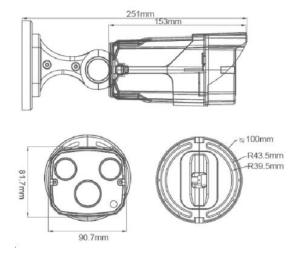

|
|                  | IR Range                | 30m                                                                                        |
|                  | Dimensions              | 91(Φ)mm*215(H)mm                                                                           |
|                  | Weight                  | 950g                                                                                       |

### **Typical Applications**

Suitable for financial, military, prisons, airports, factories, government, hotels, such as IP monitoring, especially suitable for the night, such as outdoor, warehouses and other locale with auxiliary infrared light source.



### **Picture**



## **Dimensions**